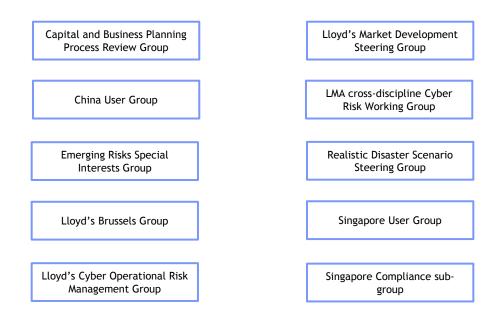

---|--------------------------------------|------------------------------------------------|----------------------------------|---------------------|
| Tax Group |                                      | Committee of Actuaries in th<br>Lloyd's Market | e                                | Core Market Returns |
|           | Chief Investment Officers'<br>Group  |                                                | Reinsurance To Close (F<br>Group | RITC)               |
|           | Exposure Management<br>Working Group |                                                | Internal Auditors' Comm          | hittee              |

#### LMA Academy-related committees & groups

LMA Academy Committee

Lloyd's Agency Training Group

Young Professionals Sub Group

## Special Interest Committees & groups