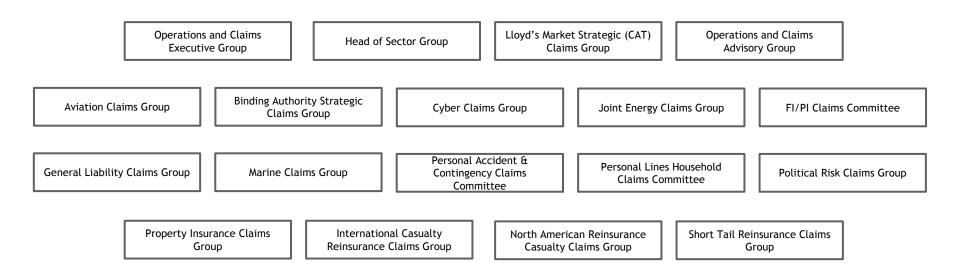

# LMA High-level Committee Structure





## Underwriting-related committees & groups



# Claims-related committees & groups





#### **Operations-related committees & groups**



#### Delegated Authority-related committees & groups

|                                           | Delegated Authority Strategic<br>Group      |                                             |
|-------------------------------------------|---------------------------------------------|---------------------------------------------|
| Delegated Underwriting<br>Committee       | Binding Authority Strategic<br>Claims Group | Delegated Authority<br>Operations Committee |
| Delegated Underwriting<br>Managers' Forum | Binding Authority Wordings<br>Group         | Delegated Audit Group                       |

## Legal & compliance-related committees & groups



## Finance & risk-related committees & groups

|           | Finance Committee