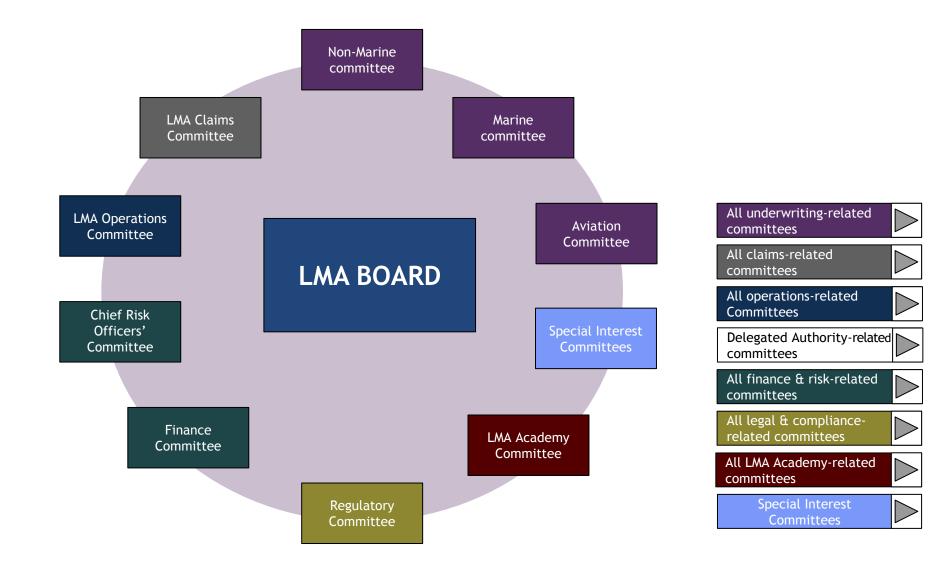

# LMA High-level Committee Structure





## Underwriting-related committees & groups



# Claims-related committees & groups





#### **Operations-related committees & groups**



#### Delegated Authority-related committees & groups

|                                           | Delegated Authority Strategic<br>Group      |                                             |
|-------------------------------------------|---------------------------------------------|---------------------------------------------|
| Delegated Underwriting<br>Committee       | Binding Authority Strategic<br>Claims Group | Delegated Authority<br>Operations Committee |
| Delegated Underwriting<br>Managers' Forum | Binding Authority Wordings<br>Group         | Delegated Audit Group                       |

## Legal & compliance-related committees & groups