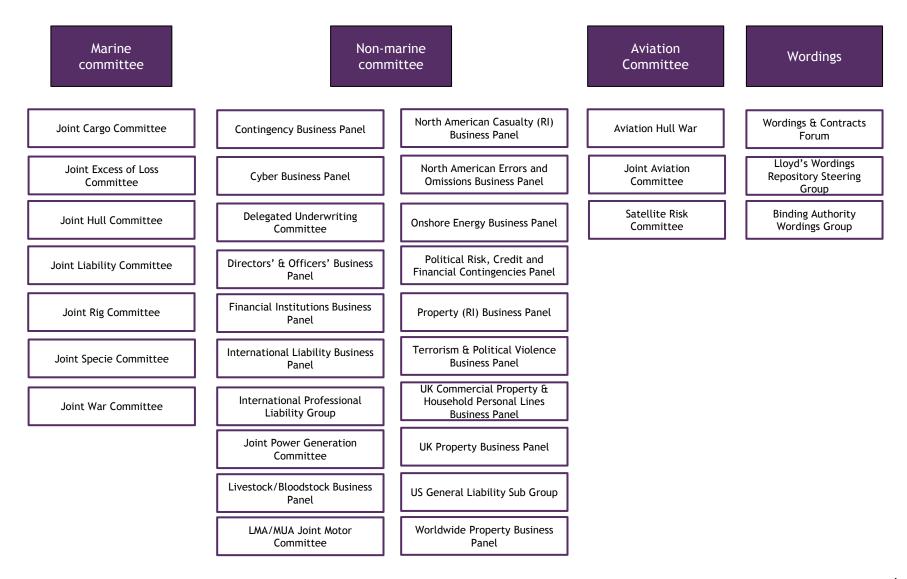

# LMA High-level Committee Structure





## Underwriting-related committees & groups



# Claims-related committees & groups





#### **Operations-related committees & groups**



#### Delegated Authority-related committees & groups

|                                           | Delegated Authority Strategic<br>Group      |                                             |
|-------------------------------------------|---------------------------------------------|---------------------------------------------|
| Delegated Underwriting<br>Committee       | Binding Authority Strategic<br>Claims Group | Delegated Authority<br>Operations Committee |
| Delegated Underwriting<br>Managers' Forum | Binding Authority Wordings<br>Group         | Delegated Audit Group                       |

## Legal & compliance-related committees & groups



## Finance & risk-related committees & groups