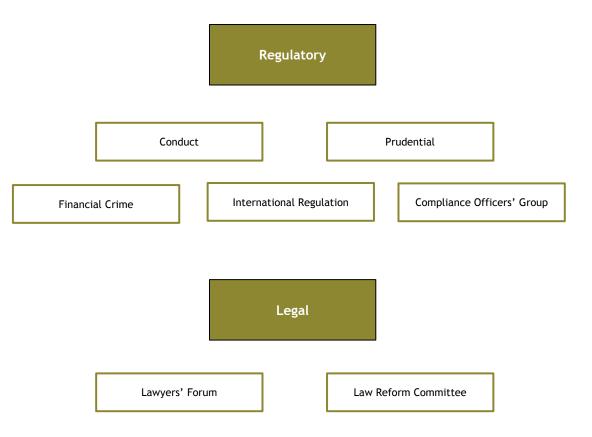

## Underwriting-related committees & groups



# Claims-related committees & groups





#### **Operations-related committees & groups**



#### Delegated Authority-related committees & groups

|                                           | Delegated Authority Strategic<br>Group      |                                             |
|-------------------------------------------|---------------------------------------------|---------------------------------------------|
| Delegated Underwriting<br>Committee       | Binding Authority Strategic<br>Claims Group | Delegated Authority<br>Operations Committee |
| Delegated Underwriting<br>Managers' Forum | Binding Authority Wordings<br>Group         | Delegated Audit Group                       |

## Legal & compliance-related committees & groups



## Finance & risk-related committees & groups

|           | Finance Committee                    |                                                | Chief Risk Office<br>Committee   | rs'                 |
|-----------|--------------------------------------|------------------------------------------------|----------------------------------|---------------------|
| Tax Group |                                      | Committee of Actuaries in th<br>Lloyd's Market | e                                | Core Market Returns |
|           | Chief Investment Officers'<br>Group  |                                                | Reinsurance To Close (F<br>Group | RITC)               |
|           | Exposure Management<br>Working Group |                                                | Internal Audi