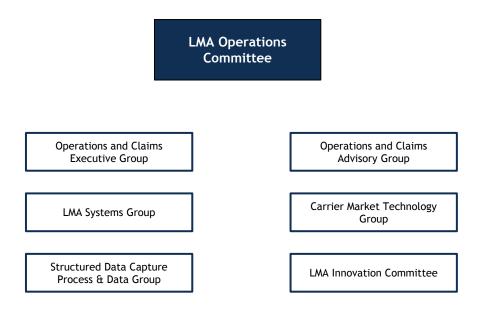

# LMA High-level Committee Structure





## Underwriting-related committees & groups



# Claims-related committees & groups





#### **Operations-related committees & groups**



#### Delegated Authority-related committees & groups

|                                           | Delegated Authority Strategic<br>Group      |                                             |
|-------------------------------------------|---------------------------------------------|---------------------------------------------|
| Delegated Underwriting<br>Committee       | Binding Authority Strategic<br>Claims Group | Delegated Authority<br>Operations Committee |
| Delegated Underwriting<br>Managers' Forum | Binding Authority Wordings<br>Group         | Delegated Audit Group                       |

## Legal & compliance-related committees & groups



## Finance & risk-related committees & groups

|           | Finance Committee                    |